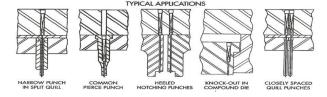

## **UNIKIX Spring Pins**

www.selflube.com

fax: 616.837.6573

email: info@selflube.com

call: 616.837.9721

Each Unikix Spring-Pin consists of a hardened steel rod soldered to a compression spring. A Unikix Spring-Pin can eject a sheet-metal part after cut-off. This can prevent the sheet metal from being held against the stripper by stamping-fluid surface tension. Spring-Pins are used for ejectors, lifters, shedders and kickers.