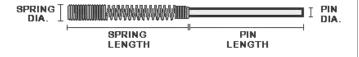

## Standard

Units consist of Spring-Pin and Set Screw

| Catalog<br>Number | Pin           | Pin Hole | Spring            | Spring Hole | Screw         |
|-------------------|---------------|----------|-------------------|-------------|---------------|
| GP-20             | .020 Dia. X 3 | .025     | .082 Dia. X 2     | .086        | 3-48 X 3/16   |
| GP-26             | .026 Dia. X 3 | .031     | .105 Dia. X 2 1/4 | .109        | 5-40 X 3/16   |
| GP-41             | .041 Dia. X 3 | .046     | .140 Dia. X 2 1/2 | .144        | 8-32 X 3/16   |
| GP-55             | .055 Dia. X 3 | .062     | .162 Dia. X 2 3/4 | .166        | 10-32 X 3/16  |
| GP-86             | .086 Dia. X 4 | .094     | .217 Dia. X 3     | .221        | 1/4-28 X 1/4  |
| GP-148            | .148 Dia. X 4 | .156     | .308 Dia. X 3 1/2 | .312        | 3/8-16 X 5/16 |

## Metric

Units consist of Spring-Pin and Set Screw

| Catalog<br>Number | Pin               | Pin Hole | Spring           | Spring Hole | Screw      |
|-------------------|-------------------|----------|------------------|-------------|------------|
| GPM-508           | .500 Dia. X 76.2  | .65      | 1.95 Dia. X 57mm | 2.05        | m2.5 X 5mm |
| GPM-660           | .650 Dia. X 76.2  | .80      | 2.40 Dia. X 57mm | 2.50        | m3 X 5mm   |
| GPM-1040          | 1.00 Dia. X 76.2  | 1.20     | 3.20 Dia. X 59mm | 3.30        | m4 X 5mm   |
| GPM-1400          | 1.40 Dia. X 101.6 | 1.60     | 4.10 Dia. X 70mm | 4.20        | m5 X 5mm   |
| GPM-2180          | 2.20 Dia. X 101.6 | 2.40     | 4.90 Dia. X 76mm | 5.00        | m6 X 6mm   |
| GPM-3760          | 3.75 Dia. X 101.6 | 4.00     | 8.40 Dia. X 89mm | 8.50        | m10 X 8mm  |